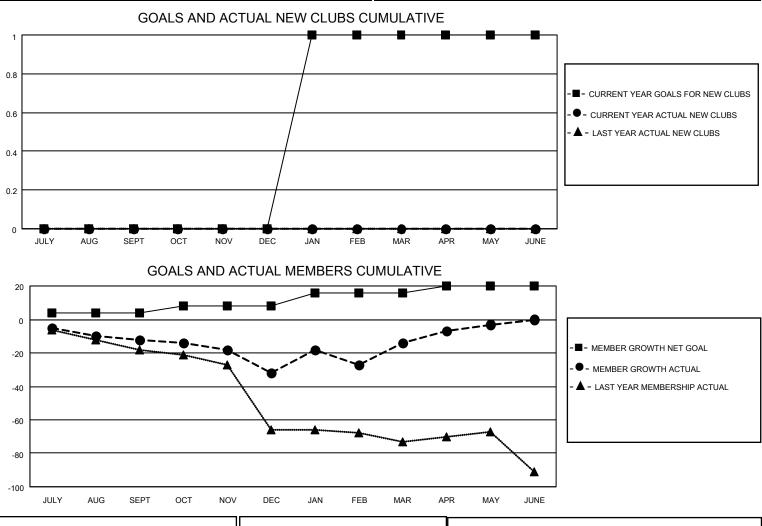

## LOCATION AUSTRALIA

District 201N3

Results as of: 5/31/2023

| Clubs                 |               |           |               | Members               |                        |                         |                                                    |
|-----------------------|---------------|-----------|---------------|-----------------------|------------------------|-------------------------|----------------------------------------------------|
| RESULTS FOR 2022-2023 |               |           |               | RESULTS FOR 2022-2023 |                        |                         |                                                    |
| QUARTER               | NEW CLUB GOAL | NEW CLUBS | DROPPED CLUBS | QUARTER               | BER GROWTH NET<br>GOAL | MEMBER GROWTH<br>ACTUAL | DROPPED<br>MEMBERS ACTUAL<br>(including transfers) |
| JULY/AUG/SEPT         | 0             | 0         | 0             | JULY/AUG/SEPT         | 4                      | 19                      | 28                                                 |
| OCT/NOV/DEC           | 0             | 0         | 0             | OCT/NOV/DEC           | 4                      | 22                      | 39                                                 |
| JAN/FEB/MAR           | 1             | 0         | 0             | JAN/FEB/MAR           | 8                      | 49                      | 30                                                 |
| APR/MAY/JUNE          | 0             | 0         | 0             | APR/MAY/JUNE          | 4                      | 31                      | 16                                                 |